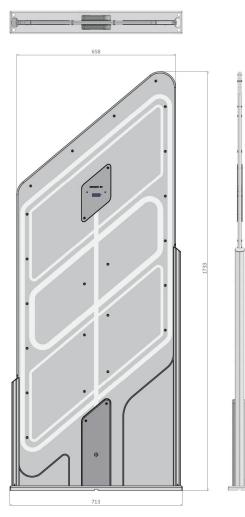

of EM tag

- Single aisle width System 2: up to 0.90 meter
- Dual aisle width System 3: up to 1.80 meter

### Features:

- Fully digital configuration (DSP)
- Visual and audio alarm
- Advanced electromagnetic (EM) technology
- Remote maintenance
- Magnetic media safe
- Multiple gate solutions are possible

### EM specification:

Operating frequency: 366 Hz. Supported tags: all Dialoc ID EM tags and various EM tag suppliers

Certifications: CE / EMC

Option: bi-directional people counter with or without display

#### Interface:

CAN, Ethernet (TCP/IP) via the USB/Ethernet to CAN bridge tool (optional).

### Material:

Panel: Sandwichplate of PMMA 18 mm plexiglass, weather and UV resistant, 92% light transmission

Base : Stainless steel powder coated

### **Dimensions**:

Weight: 28 kg